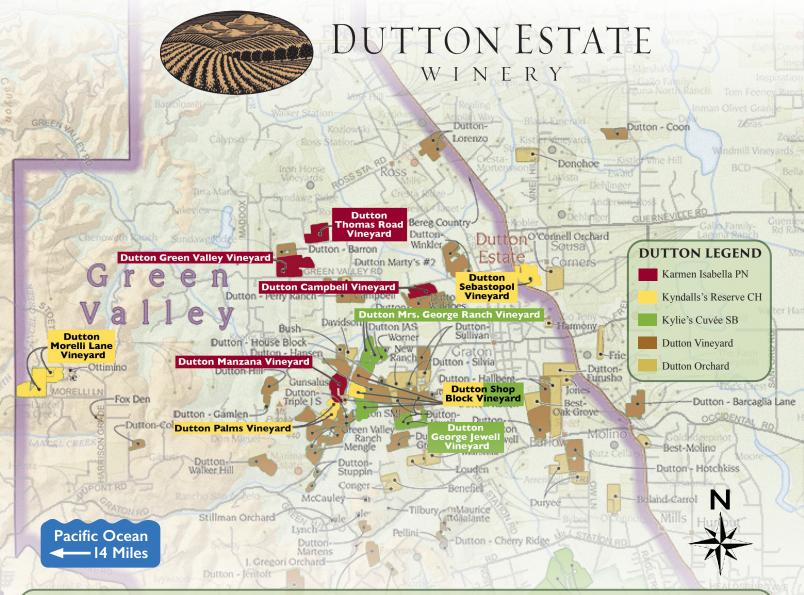

## SISTERS SELECTION VINEYARD DETAILS

## KARMEN ISABELLA PINOT NOIR

THOMAS ROAD VINEYARD: CLONE: 115 ACREAGE: 16.5 PLANT DATE: 1996 GREEN VALLEY VINEYARD: CLONE: 115 ACREAGE: 18.81 PLANT DATE: 2000 Manzana Vineyard: Clone: 828 & 115 Acreage: 24.25 Plant Date: 2002 Dutton Campbell Vineyard: Clone: 667, 777, Pommard Acreage: 18.131 Plant Dates: 1999, 2020

## KYNDALL'S RESERVE CHARDONNAY

DUTTON PALMS VINEYARD: CLONE: Wente Clone ACREAGE: 7.5 PLANT DATE: 1991 MORELLI LANE VINEYARD: CLONE: Hyde Clone ACREAGE: 6.683 PLANT DATE: 1995 SEBASTOPOL VINEYARD: CLONE: Robert Young ACREAGE: 16.4 PLANT DATE: 1980 SHOP BLOCK VINEYARD: CLONE: Old Wente ACREAGE: 3.75 PLANT DATE: 1967

## **KYLIE'S CUVÉE SAUVIGNON BLANC**

MS. GEORGE VINEYARD: CLONE: Musque ACREAGE: 13.5 PLANT DATE: 2011 SHOP BLOCK VINEYARD: CLONE: Musque ACREAGE: 1.8 PLANT DATE: 1967 GEORGE-JEWELL VINEYARD: CLONE: Musque ACREAGE: 8.85 PLANT DATE: 2006